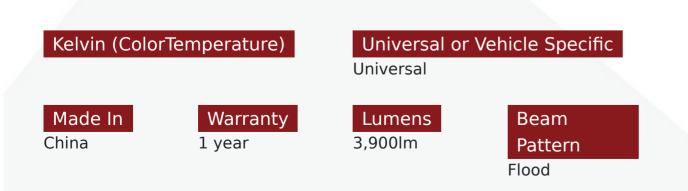

## SKU # RSWLPH35W

Part # 1005449 Description Hi-FOCUS 5.3in LED Spot Light 35Ws 3,900LM 12-30V Range Flood Beam

Categories Truck, LED Spots and Auxiliary Lighting

Sub-Categories Auxiliary Spot & Floods, Street Series Spot Lights & Accessories

## Product Information

Race Sport Lighting's Hi-Focus LED work lights use durable projector lenses to emit light in a controlled manner with an excellent cut off. Because of this they work great as headlights in a number of custom applications. They can also be used as fog lights or just as general auxiliary lights for off road and custom vehicles. The unit features two main LED projectors for increased distance and two side diffusers for a wide light dispersion. • Diameter: 5.3 inch • IP67 Waterproof Rated • Voltage: 10-30V • Wattage: 35W • Lumen: 3900L, Philip's LED • Beam Type: COMBO • Lifespan: 50,000H • 1 Year Warranty