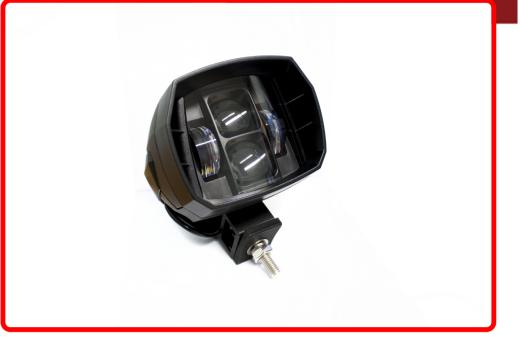

## SKU # RSWLPH35W

Part # 1005449 Description Hi-FOCUS 5.3in LED Spot Light 35Ws 3,900LM 12-30V Range Flood Beam

Categories Truck, LED Spots and Auxiliary Lighting

Sub-Categories Auxiliary Spot & Floods, Street Series Spot Lights & Accessories

## Product Information

Race Sport Lighting's Hi-Focus LED work lights use durable projector lenses to emit light in a controlled manner with an excellent cut off. Because of this they work great as headlights in a number of custom applications. They can also be used as fog lights or just as general auxiliary lights for off road and custom vehicles. The unit features two main LED projectors for increased distance and two side diffusers for a wide light dispersion. • Diameter: 5.3 inch • IP67 Waterproof Rated • Voltage: 10-30V • Wattage: 35W • Lumen: 3900L, Philip's LED • Beam Type: COMBO • Lifespan: 50,000H • 1 Year Warranty