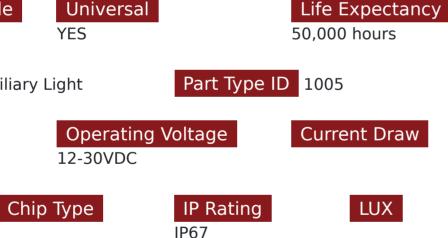

## SKU # RSWLPH35W

Part # 1005449 Description Hi-FOCUS 5.3in LED Spot Light 35Ws 3,900LM 12-30V Range Flood Beam

Categories Truck, LED Spots and Auxiliary Lighting

Sub-Categories Auxiliary Spot & Floods, Street Series Spot Lights & Accessories

## Product Information

Race Sport Lighting's Hi-Focus LED work lights use durable projector lenses to emit light in a controlled manner with an excellent cut off. Because of this they work great as headlights in a number of custom applications. They can also be used as fog lights or just as general auxiliary lights for off road and custom vehicles. The unit features two main LED projectors for increased distance and two side diffusers for a wide light dispersion. • Diameter: 5.3 inch • IP67 Waterproof Rated • Voltage: 10-30V • Wattage: 35W • Lumen: 3900L, Philip's LED • Beam Type: COMBO • Lifespan: 50,000H • 1 Year Warranty